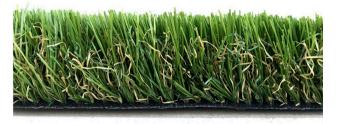

# CESPED ARTIFICIAL

# ROATÁN 40MM

### APLICACIONES

Decoración, jardinería, paisajismo, parques, espacios verdes

### 2 MATERIAL

Hilo: Hilo Recto PE + Hilo Rizado PP Base: PP + Paño no tejido + Látex Hilo en "C" Plus. Realismo y alta memoria vertical

# 3 CARACTERÍSTICAS

Estabilizador anti –UV Mínimo mantenimiento Gran suavidad Muy agradable al tacto