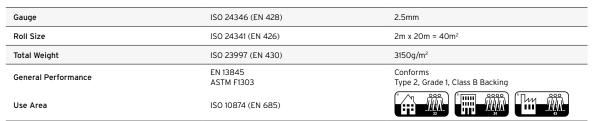

R12 R12 DIN51130 / DIN EN 16165 Ann.B RRL Pendulum Test ≥45 (wet test - 4S Rubber/Slider 96) UNF-FNV 12633 Class 3 (Slider 96) **Enhanced Slip Resistance ASTM D2047** SCOF ≥0.8

EN 13845

AS 4586

The slip resistance across all Polysafe products is assured throughout the guaranteed life of the product, with strict adherence to HSE Guidelines. For further clarification regarding slip

ESf

resistance, consult Polyflor. EN 13845 Abrasion Resistance 50,000 cycles

Static Electrical Propensity EN 1815 ≤2.0kV Classified as 'antistatic' Indoor Air Comfort GOLD Eurofins certified product

AgBB/ABG Pass Certified **VOC Emissions** FloorScore Finnish M1 Classification ISO 26987 (EN 423) Resistance to Chemicals Good chemical resistance BES 6001 Excellent Responsible Sourcing ISO 846 Part C Does not favour growth **Bacterial Resistance** 