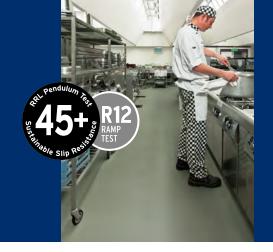

## Polysafe Apex

Polysafe Apex is specially designed with enhanced levels of sustainable slip resistance for use in the more extreme and intensive food production and processing areas where there are risks of high viscosity contaminants. Standing the toughest of tests, Apex is suitable for use in busy kitchen environments whether commercial, gourmet or food preparation areas where over 100 meals and covers are served daily and where the floor is subjected to everyday spillages such as cooking oil, margarine and grease. This includes kitchens in hospitals, schools, hotels, restaurants and fast food establishments.

R12 R12 DIN51130 / DIN EN 16165 Ann.B RRL Pendulum Test ≥45 (wet test - 4S Rubber/Slider 96) UNF-FNV 12633 Class 3 (Slider 96) **Enhanced Slip Resistance ASTM D2047** SCOF ≥0.8

EN 13845

AS 4586

The slip resistance across all Polysafe products is assured throughout the guaranteed life of the product, with strict adherence to HSE Guidelines. For further clarification regarding slip