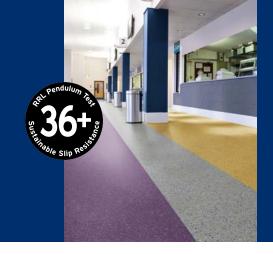

## Polysafe Astral PUR

Polysafe Astral PUR is a heavy-duty safety flooring with a multi-flake decoration. Ideal in hygiene critical locations subjected to contaminant spillages, Astral provides sustainable slip resistance and continued underfoot protection. Featuring a Polysafe PUR maintenance enhancement for improved cleanability, the range is used in water spillage areas such as food preparation areas, bar serveries, clinics, laundry and sluice rooms, washrooms, WCs, laboratories, classrooms and many institutional applications. For continually wet areas such as showers, please refer to our Polysafe Hydro, Hydro Evolve or Quattro ranges.

R10

R10

The wet slip resistance across all Polysafe products is sustainable throughout the guaranteed life of the product, with strict adherence to HSE Guidelines. For further clarification regarding slip